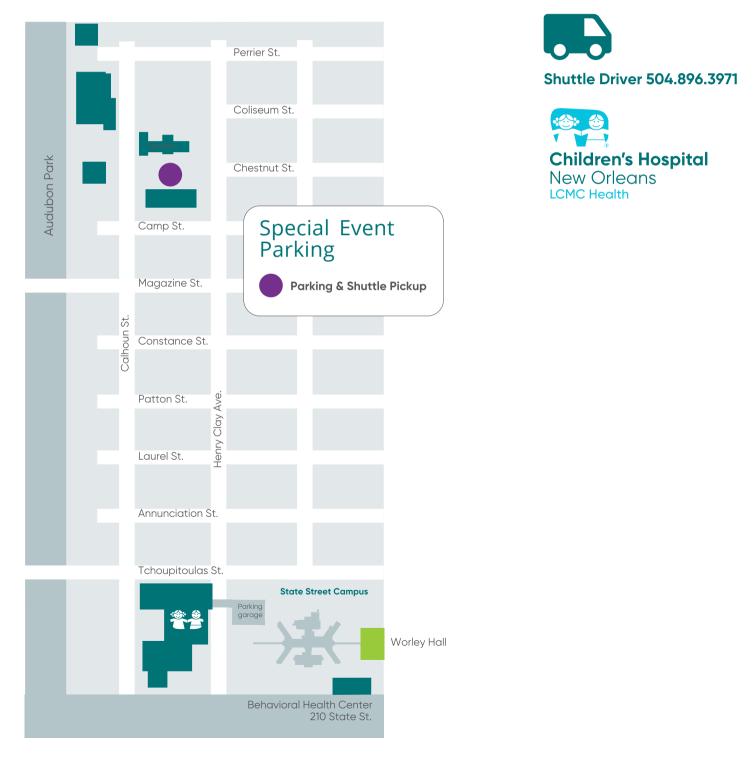

### WHERE

Worley Hall -Children's Hospital New Orleans

(see included map for parking)

## WHERE

Worley Hall Children's Hospital New Orleans

(see included map for parking)

We can't wait to see you at Children's Hospital New Orleans for your event.

Please be advised, parking is not available on our Main or State Street Campuses. Please park in the Special Event Lot at our Calhoun Campus.

The hospital's shuttle service is aware of your visit and will transport you to and from your meeting location.